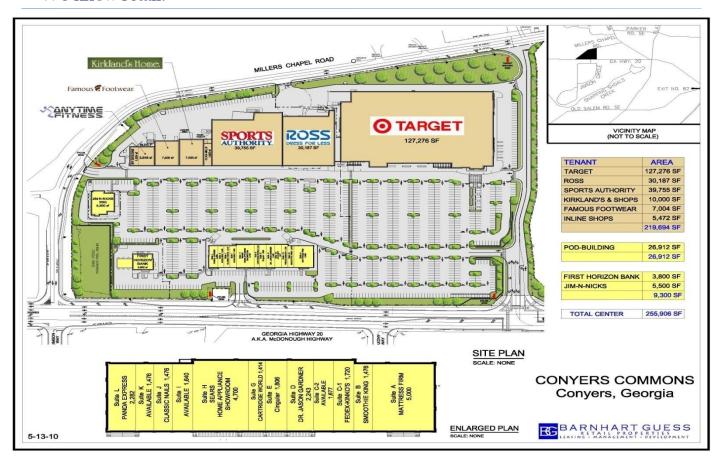

## **Conyers Commons**

Conyers, Georgia

 Traffic Counts:
 GA Hwy. 20
 28,610 ADT

 I-20
 68,198 ADT

Hwy. 138 16,990 ADT

**GLA:** 252,645 Sq. Ft.

**Tenants:** Target, Ross, Sports Authority, Sears Home

Appliance, Famous Footwear, Mattress Firm, Kirkland's, Anytime Fitness, Panda Express, Fedex/Kinko's, Cartridge World, Olan Mills, By Design, Smoothie King, Classic

•High Quality Asset- Developed in 2006 the center totals 252,645 square feet and is anchored by Target, Ross, and Sports Authority, Kirkland's, and Famous Footwear which accounts for 83% of the GLA.

•Excellent Demographics – Conyers Commons is surrounded by affluent residential neighborhoods with 29,590 households with an average income of \$81.449 within a 5 mile radius.