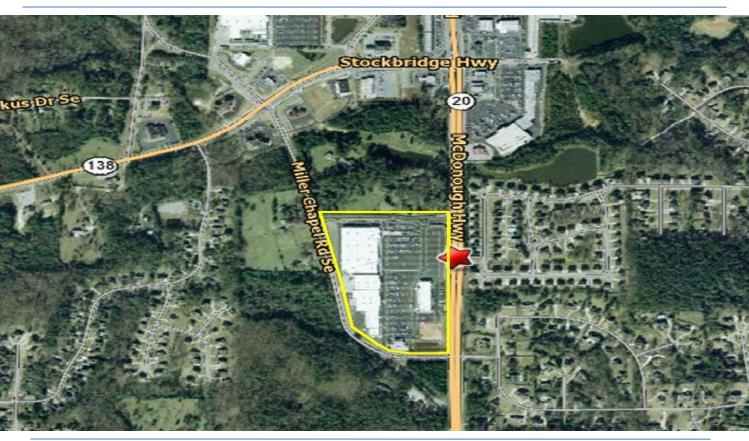

•Conyers, GA – Conyers is located approximately 25 Miles East of Atlanta at Highway 138/Hwy. 20 and Millers Chapel Road. Millers Chapel Road is slated to be a four (4) lane connector across I-20. Hwy. 138 is main retail corridor for Conyers.